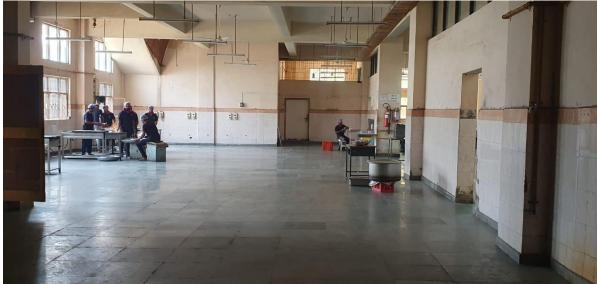

Gallery



Front view



A-wing side



B-wing side



A-wing parking area



B-wing parking area



B-wing volleyball ground area



B-wing garden area



<image>

2<sup>nd</sup> floor reading room



## 

Mess-1 front



2<sup>nd</sup> floor Guest room-1



3<sup>rd</sup> floor Guest room-3



B-Wing parking area



Main gate inside area



A-wing ground floor Night canteen-1 (3)



A-wing ground floor Night canteen-1 (2)



A-wing said parking area



5th floor T.V. & T.T. Hall -1



5th floor T.V. & T.T. hall -1



4th floor CCF HALL -1



4th floor CCF HALL -1 (2)



3rd-floor conference room -1



1st-floor Mess-2



1st-floor Dining Area Mess-2



1st-floor Mess -2



1<sup>st</sup>-floor Dining Area Mess -2